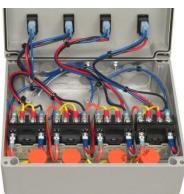

#### **Manual Override Box**

The Manual Override Box (model MOB-4) increases the load handling capability of your control's relays and provides an external disconnect. The MOB-4 includes four 240 V power contactor relays with AUTO-OFF-MANUAL switches and snubber filters. The actuator override kit (model KMOB4-ACTUATOR) adapts two of the switch and relay pairs to manually open and close actuators or curtain machines.

# MANUAL MANUAL MANUAL MANUAL MANUAL AUTO AUTO AUTO