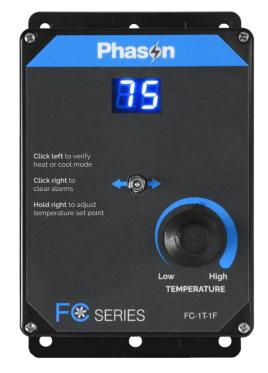

# FC Series Single Stage Control

## Model: FC-1T-1F

## Simple, low-cost fan or heater control

The FC Series Single Stage Control automatically controls the temperature in a room by switching fans, lamps, or heaters on or off as the temperature drops below or exceeds the temperature set point.

#### How it works

When the FC-1T-1F is in cooling mode, it switches on the fans when the temperature exceeds the set point. When the control is in heating mode, it switches on the lamps or heaters when the temperature drops below the set point.

### **Features**

- One solid-state relay
- Heating and cooling modes
- Adjustable temperature set point, range: 32 to 99°F (0 to 37°C)
- LED display
- Fahrenheit and Celsius display
- Error code display for troubleshooting
- Overload protection fuse
- Six-foot temperature probe, extendable to 500 feet
- NEMA 4X enclosure (corrosion resistant, water resistant, and fire retardant)
- CSA approval
- Two-year limited warranty