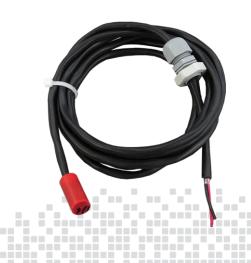

## **Temperature probes**

Additional Temperature probes allow you to use 4-zone temperature averaging. Probes are available several lengths and can be extended up to 500 feet using extension cable.